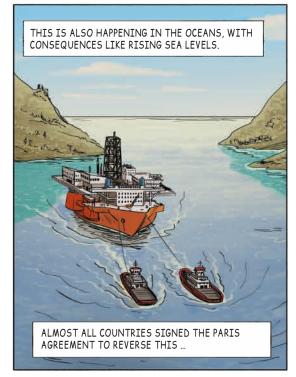

# Paris Agreement

In 2015, the global community adopted the Paris Agreement. In this agreement, the 197 signatory countries committed to containing the global temperature rise this century to well below 2 °C and pursue efforts to limit the increase to below 1.5 °C above pre-industrial levels. Governments have to submit plans (so called Nationally Determined Contributions), which outline their goal (or 'pledge') to contribute to the required global reduction in GHG emissions. These plans should also spell out the measures they intend to implement to reach this goal and their strategies for climate change adaptation. Cities, municipalities and civil society play an increasingly important role in helping countries reach these goals as progress in most countries has been too slow so far.