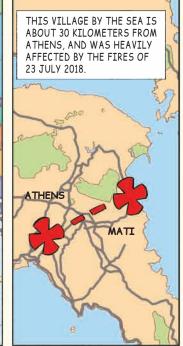

#### Climate impacts

In 2020, global average temperatures are already around 1 °C higher compared to pre-industrial levels and will continue to rise if the output of GHG emissions is not reduced significantly and rapidly. Climate change bears high risks for humans and nature such as more frequent and more intense heat waves, droughts and resulting wildfires, as well as heavy rainfall, and floods. Vulnerable animals and plant species are particularly at risk. Tropical coral reefs are at risk of disappearing entirely within 30 years.