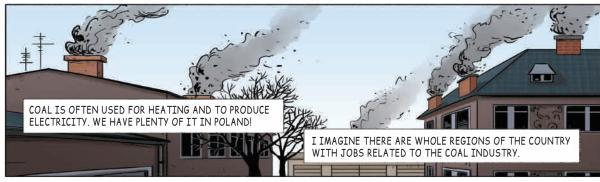

#### Fossil fuels

Fossil fuels such as coal, oil, and natural gas are still the dominant source of energy globally. GHG emissions caused by the burning of these fossil fuels in our cars, planes, houses, power plants, and factories have been and continue to be the key driver of climate change. The production and use of fossil resources is also linked to negative impacts on human health and the environment, for example through pollutants other than GHG emissions.