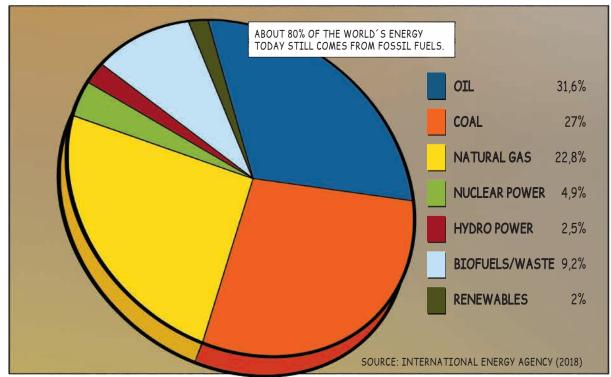

#### Fossil fuels

Fossil fuels such as coal, oil, and natural gas are still the dominant source of energy globally. GHG emissions caused by the burning of these fossil fuels in our cars, planes, houses, power plants, and factories have been and continue to be the key driver of climate change. The production and use of fossil resources is also linked to negative impacts on human health and the environment, for example through pollutants other than GHG emissions.