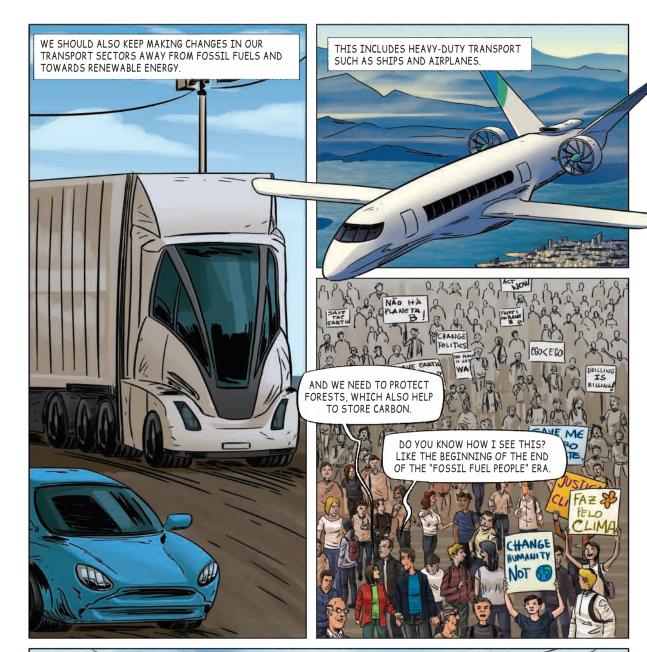

l contribution to the transition to a climate neutral world. And – of course – that you will enjoy reading it.

Kind regards, Sofia



















# VIANA DO CASTELO, PORTUGAL, NOVEMBER 2018

















































LISBON, PORTUGAL, JANUARY 2019















































































































































































































































































































































































































































































## LISBON, PORTUGAL, IS MARCH 2019













































# Key words

## Greenhouse gas (GHG) emissions

Climate change is driven by the release of greenhouse gases such as carbon dioxide ( $CO_2$ ) or methane ( $CH_4$ ) into the atmosphere. Greenhouse gases in our atmosphere trap part of the energy from the sun. At a lower concentration (around 300 parts per million or ppm) they are essential to the existence of the greenhouse effect that keeps our planet at a comfortable temperature (without them, earth would be a sub-zero cold rock in outer space!). But since the beginning of industrialization in the 19th century, and especially since the 1950s, the concentration of greenhouse gases has increased exponentially (we're now above 400 ppm), upsetting the delicate balance of energy in our atmosphere and leading to an unprecedente