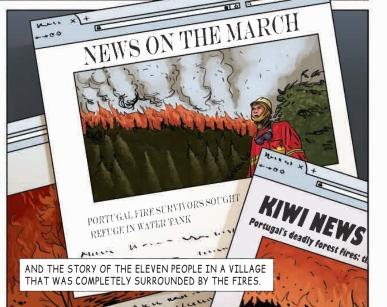

#### Climate impacts

In 2020, global average temperatures are already around 1 °C higher compared to pre-industrial levels and will continue to rise if the output of GHG emissions is not reduced significantly and rapidly. Climate change bears high risks for humans and nature such as more frequent and more intense heat waves, droughts and resulting wildfires, as well as heavy rainfall, and floods. Vulnerable animals and plant species are particularly at risk. Tropical coral reefs are at risk of disappearing entirely within 30 years.