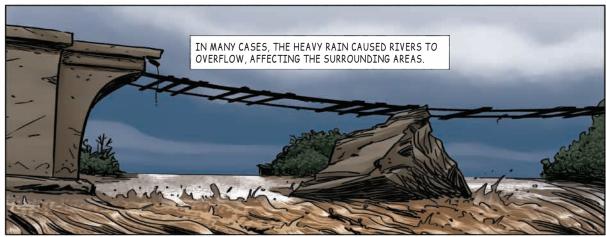

#### Climate impacts

In 2020, global average temperatures are already around 1 °C higher compared to pre-industrial levels and will continue to rise if the output of GHG emissions is not reduced significantly and rapidly. Climate change bears high risks for humans and nature such as more frequent and more intense heat waves, droughts and resulting wildfires, as well as heavy rainfall, and floods. Vulnerable animals and plant species are particularly at risk. Tropical coral reefs are at risk of disappearing entirely within 30 years.