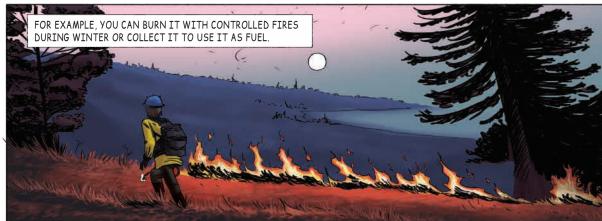

#### Climate impacts

In 2020, global average temperatures are already around 1 °C higher compared to pre-industrial levels and will continue to rise if the output of GHG emissions is not reduced significantly and rapidly. Climate change bears high risks for humans and nature such as more frequent and more intense heat waves, droughts and resulting wildfires, as well as heavy rainfall, and floods. Vulnerable animals and plant species are particularly at risk. Tropical coral reefs are at risk of disappearing entirely within 30 years.