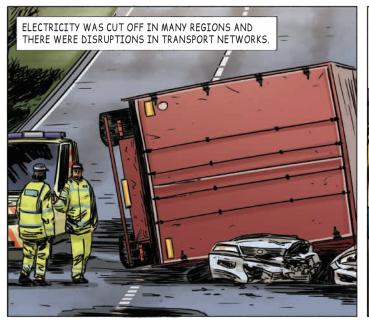

#### Climate impacts

In 2020, global average temperatures are already around 1 °C higher compared to pre-industrial levels and will continue to rise if the output of GHG emissions is not reduced significantly and rapidly. Climate change bears high risks for humans and nature such as more frequent and more intense heat waves, droughts and resulting wildfires, as well as heavy rainfall, and floods. Vulnerable animals and plant species are particularly at risk. Tropical coral reefs are at risk of disappearing entirely within 30 years.