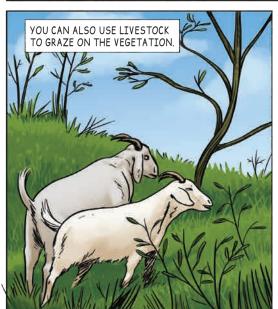

#### Climate impacts

In 2020, global average temperatures are already around 1 °C higher compared to pre-industrial levels and will continue to rise if the output of GHG emissions is not reduced significantly and rapidly. Climate change bears high risks for humans and nature such as more frequent and more intense heat waves, droughts and resulting wildfires, as well as heavy rainfall, and floods. Vulnerable animals and plant species are particularly at risk. Tropical coral reefs are at risk of disappearing entirely within 30 years.