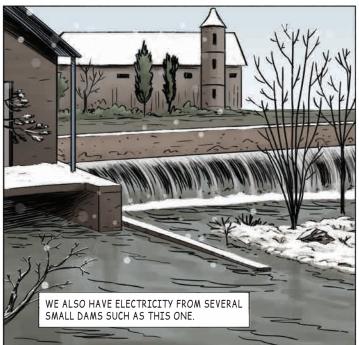

# Renewable energy

In contrast to fossil fuels, renewable energy is produced from sources that do not deplete, such as wind, solar and geothermal. In addition to being renewable, they emit no or very little GHG emissions, making renewable energy technologies an important element of a sustainable energy system. In recent years, modern renewable energy technologies have grown rapidly and are now often cheaper to build than fossil energy technologies. To phase out fossil fuels fast enough, renewables need to be deployed faster, particularly in the heating and transport sectors.