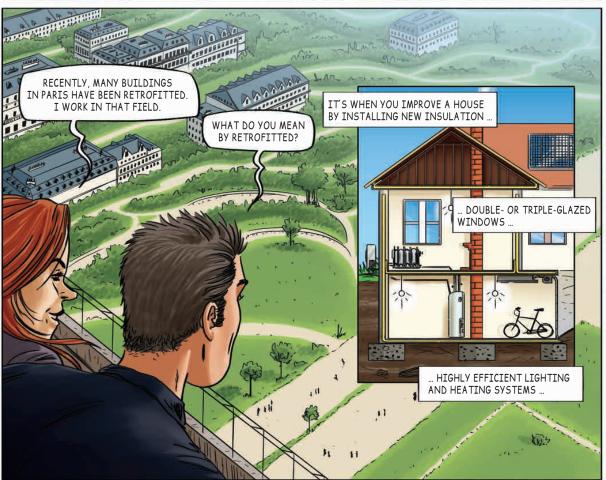

# Renewable energy

In contrast to fossil fuels, renewable energy is produced from sources that do not deplete, such as wind, solar and geothermal. In addition to being renewable, they emit no or very little GHG emissions, making renewable energy technologies an important element of a sustainable energy system. In recent years, modern renewable energy technologies have grown rapidly and are now often cheaper to build than fossil energy technologies. To phase out fossil fuels fast enough, renewables need to be deployed faster, particularly in the heating and transport sectors.