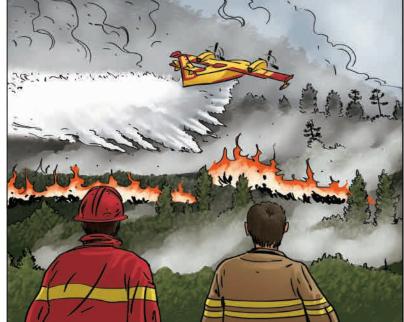

#### Climate impacts

In 2020, global average temperatures are already around 1 °C higher compared to pre-industrial levels and will continue to rise if the output of GHG emissions is not reduced significantly and rapidly. Climate change bears high risks for humans and nature such as more frequent and more intense heat waves, droughts and resulting wildfires, as well as heavy rainfall, and floods. Vulnerable animals and plant species are particularly at risk. Tropical coral reefs are at risk of disappearing entirely within 30 years.