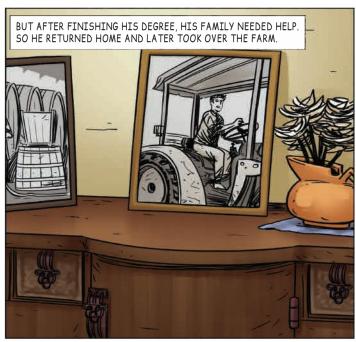

# Paris Agreement

In 2015, the global community adopted the Paris Agreement. In this agreement, the 197 signatory countries committed to containing the global temperature rise this century to well below 2 °C and pursue efforts to limit the increase to below 1.5 °C above pre-industrial levels. Governments have to submit plans (so called Nationally Determined Contributions), which outline their goal (or 'pledge') to contribute to the required global reduction in GHG emissions. These plans should also spell out the measures they intend to implement to reach this goal and their strategies for climate change adaptation. Cities, municipalities and civil society play an increasingly important role in helping countries reach these goals as progress in most countries has been too slow so far.