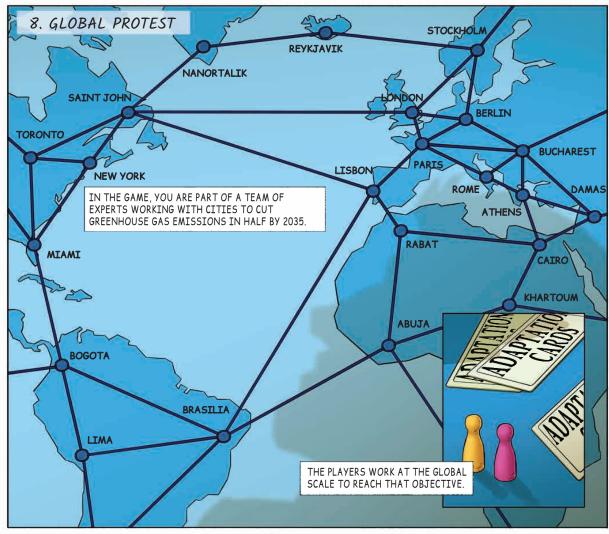

# Paris Agreement

In 2015, the global community adopted the Paris Agreement. In this agreement, the 197 signatory countries committed to containing the global temperature rise this century to well below 2 °C and pursue efforts to limit the increase to below 1.5 °C above pre-industrial levels. Governments have to submit plans (so called Nationally Determined Contributions), which outline their goal (or 'pledge') to contribute to the required global reduction in GHG emissions. These plans should also spell out the measures they intend to implement to reach this goal and their strategies for climate change adaptation. Cities, municipalities and civil society play an increasingly important role in helping countries reach these goals as progress in most countries has been too slow so far.