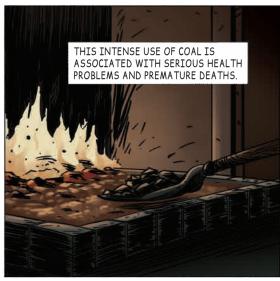

#### Fossil fuels

Fossil fuels such as coal, oil, and natural gas are still the dominant source of energy globally. GHG emissions caused by the burning of these fossil fuels in our cars, planes, houses, power plants, and factories have been and continue to be the key driver of climate change. The production and use of fossil resources is also linked to negative impacts on human health and the environment, for example through pollutants other than GHG emissions.