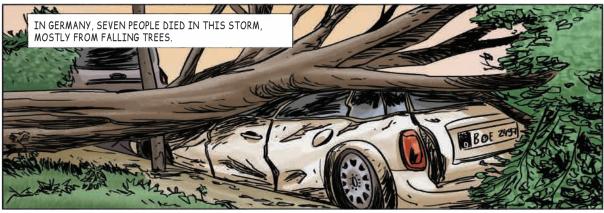

#### Climate impacts

In 2020, global average temperatures are already around 1 °C higher compared to pre-industrial levels and will continue to rise if the output of GHG emissions is not reduced significantly and rapidly. Climate change bears high risks for humans and nature such as more frequent and more intense heat waves, droughts and resulting wildfires, as well as heavy rainfall, and floods. Vulnerable animals and plant species are particularly at risk. Tropical coral reefs are at risk of disappearing entirely within 30 years.