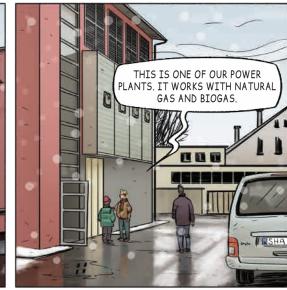

#### Fossil fuels

Fossil fuels such as coal, oil, and natural gas are still the dominant source of energy globally. GHG emissions caused by the burning of these fossil fuels in our cars, planes, houses, power plants, and factories have been and continue to be the key driver of climate change. The production and use of fossil resources is also linked to negative impacts on human health and the environment, for example through pollutants other than GHG emissions.

# Renewable energy

In contrast to fossil fuels, renewable energy is produced from sources that do not deplete, such as wind, solar and geothermal. In addition to being renewable, they emit no or very little GHG emissions, making renewable energy technologies an important element of a sustainable energy system. In recent years, modern renewable energy technologies have grown rapidly and are now often cheaper to build than fossil energy technologies. To phase out fossil fuels fast enough, renewables need to be deployed faster, particularly in the heating and transport sectors.