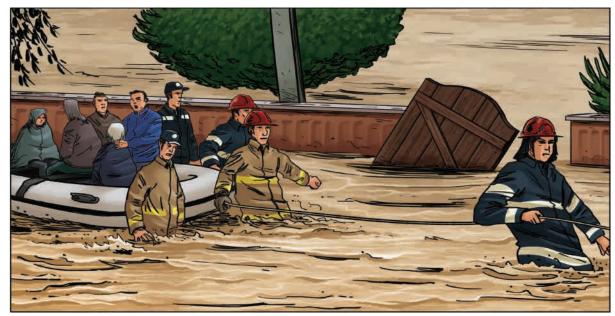

#### Climate impacts

In 2020, global average temperatures are already around 1 °C higher compared to pre-industrial levels and will continue to rise if the output of GHG emissions is not reduced significantly and rapidly. Climate change bears high risks for humans and nature such as more frequent and more intense heat waves, droughts and resulting wildfires, as well as heavy rainfall, and floods. Vulnerable animals and plant species are particularly at risk. Tropical coral reefs are at risk of disappearing entirely within 30 years.