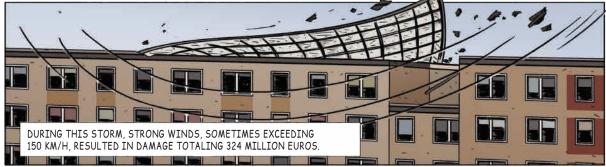

#### Climate impacts

In 2020, global average temperatures are already around 1 °C higher compared to pre-industrial levels and will continue to rise if the output of GHG emissions is not reduced significantly and rapidly. Climate change bears high risks for humans and nature such as more frequent and more intense heat waves, droughts and resulting wildfires, as well as heavy rainfall, and floods. Vulnerable animals and plant species are particularly at risk. Tropical coral reefs are at risk of disappearing entirely within 30 years.