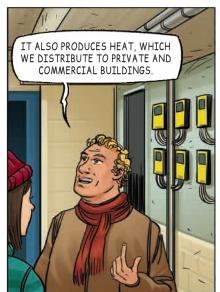

#### Fossil fuels

Fossil fuels such as coal, oil, and natural gas are still the dominant source of energy globally. GHG emissions caused by the burning of these fossil fuels in our cars, planes, houses, power plants, and factories have been and continue to be the key driver of climate change. The production and use of fossil resources is also linked to negative impacts on human health and the environment, for example through pollutants other than GHG emissions.

# Renewable energy

In contrast to fossil fuels, renewable energy is produced from sources that do not deplete, such as wind, solar and geothermal. In addition to being renewable, they emit no or very little GHG emissions, making renewable energy technologies an important element of a sustainable energy system. In recent years, modern renewable energy technologies have grown rapidly and are now often cheaper to build than fossil energy technologies. To phase out fossil fuels fast enough, renewables need to be deployed faster, particularly in the heating and transport sectors.