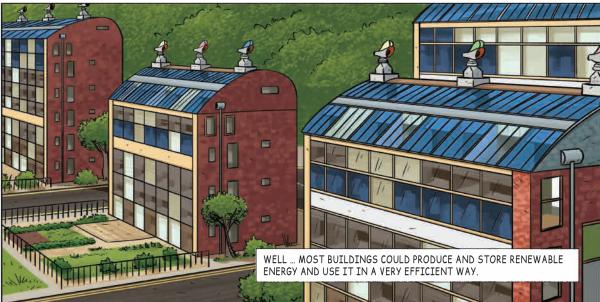

small contribution to the transition to a climate neutral world. And – of course – that you will enjoy reading it.

Kind regards, Sofia



















# VIANA DO CASTELO, PORTUGAL, NOVEMBER 2018

















































LISBON, PORTUGAL, JANUARY 2019















































































































































































































































































































































































































































































## LISBON, PORTUGAL, IS MARCH 2019













































# Key words

## Greenhouse gas (GHG) emissions

Climate change is driven by the release of greenhouse gases such as carbon dioxide ( $CO_2$ ) or methane ( $CH_4$ ) into the atmosphere. Greenhouse gases in our atmosphere trap part of the energy from the sun. At a lower concentration (around 300 parts per million or ppm) they are essential to the existence of the greenhouse effect that keeps our planet at a comfortable temperature (without them, earth would be a sub-zero cold rock in outer space!). But since the beginning of industrialization in the 19th century, and especially since the 1950s, the concentration of greenhouse gases has increased exponentially (we're now above 400 ppm), upsetting the delicate balance of energy in our atmosphere and leading to an unpreced