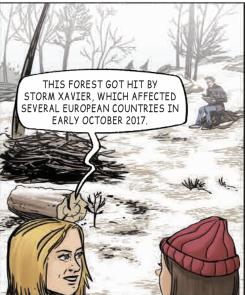

#### Climate impacts

In 2020, global average temperatures are already around 1 °C higher compared to pre-industrial levels and will continue to rise if the output of GHG emissions is not reduced significantly and rapidly. Climate change bears high risks for humans and nature such as more frequent and more intense heat waves, droughts and resulting wildfires, as well as heavy rainfall, and floods. Vulnerable animals and plant species are particularly at risk. Tropical coral reefs are at risk of disappearing entirely within 30 years.