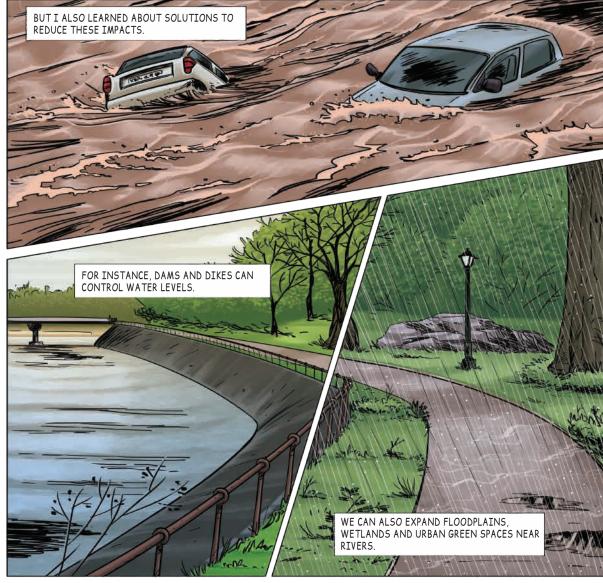

#### Climate impacts

In 2020, global average temperatures are already around 1 °C higher compared to pre-industrial levels and will continue to rise if the output of GHG emissions is not reduced significantly and rapidly. Climate change bears high risks for humans and nature such as more frequent and more intense heat waves, droughts and resulting wildfires, as well as heavy rainfall, and floods. Vulnerable animals and plant species are particularly at risk. Tropical coral reefs are at risk of disappearing entirely within 30 years.

# Renewable energy

In contrast to fossil fuels, renewable energy is produced from sources that do not deplete, such as wind, solar and geothermal. In addition to being renewable, they emit no or very little GHG emissions, making renewable energy technologies an important element of a sustainable energy system. In recent years, modern renewable energy technologies have grown rapidly and are now often cheaper to build than fossil energy technologies. To phase out fossil fuels fast enough, renewables need to be deployed faster, particularly in the heating and transport sectors.