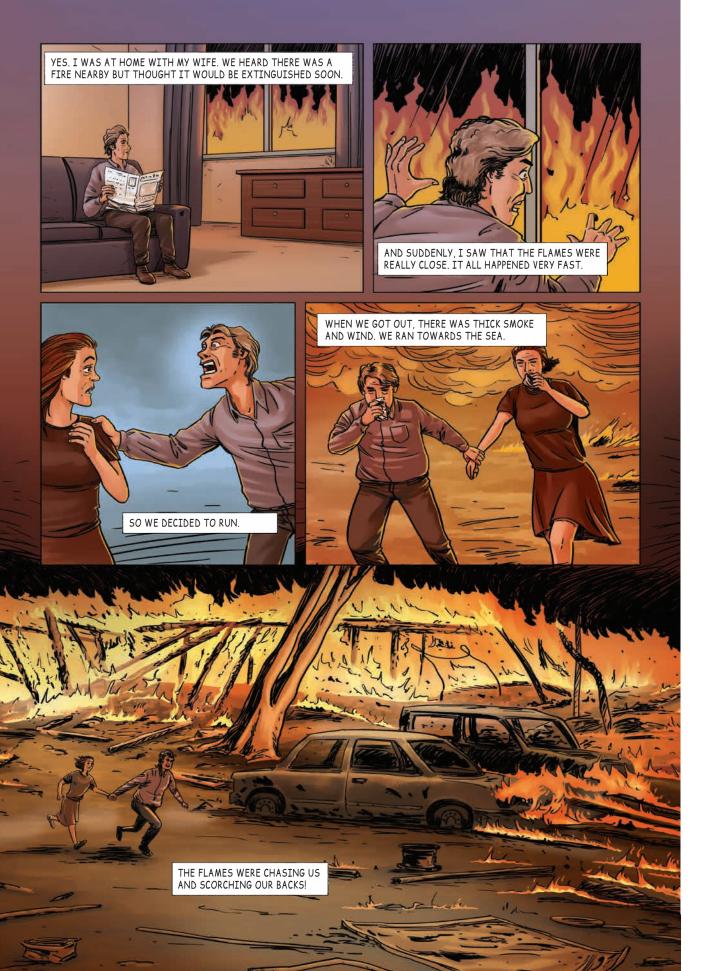

#### Climate impacts

In 2020, global average temperatures are already around 1 °C higher compared to pre-industrial levels and will continue to rise if the output of GHG emissions is not reduced significantly and rapidly. Climate change bears high risks for humans and nature such as more frequent and more intense heat waves, droughts and resulting wildfires, as well as heavy rainfall, and floods. Vulnerable animals and plant species are particularly at risk. Tropical coral reefs are at risk of disappearing entirely within 30 years.