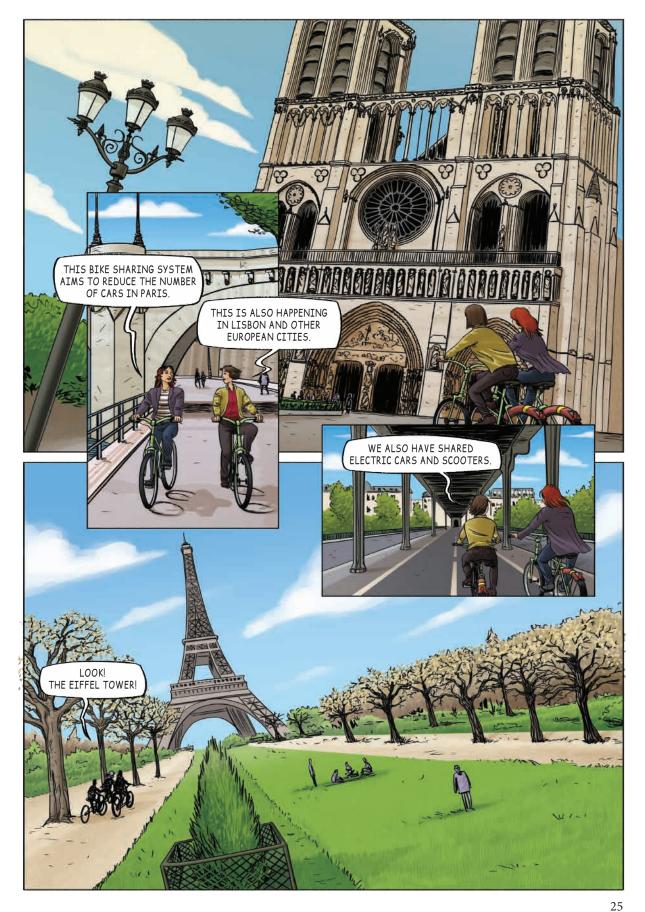

# Paris Agreement

In 2015, the global community adopted the Paris Agreement. In this agreement, the 197 signatory countries committed to containing the global temperature rise this century to well below 2 °C and pursue efforts to limit the increase to below 1.5 °C above pre-industrial levels. Governments have to submit plans (so called Nationally Determined Contributions), which outline their goal (or 'pledge') to contribute to the required global reduction in GHG emissions. These plans should also spell out the measures they intend to implement to reach this goal and their strategies for climate change adaptation. Cities, municipalities and civil society play an increasingly important role in helping countries reach these goals as progress in most countries has been too slow so far.