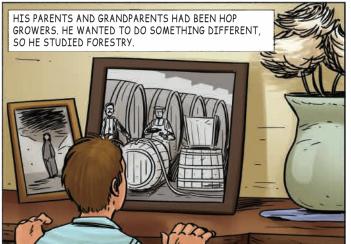

# Paris Agreement

In 2015, the global community adopted the Paris Agreement. In this agreement, the 197 signatory countries committed to containing the global temperature rise this century to well below 2 °C and pursue efforts to limit the increase to below 1.5 °C above pre-industrial levels. Governments have to submit plans (so called Nationally Determined Contributions), which outline their goal (or 'pledge') to contribute to the required global reduction in GHG emissions. These plans should also spell out the measures they intend to implement to reach this goal and their strategies for climate change adaptation. Cities, municipalities and civil society play an increasingly important role in helping countries reach these goals as progress in most countries has been too slow so far.