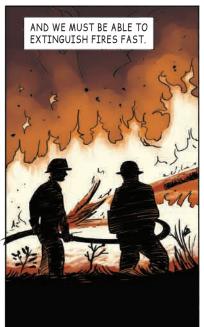

#### Climate impacts

In 2020, global average temperatures are already around 1 °C higher compared to pre-industrial levels and will continue to rise if the output of GHG emissions is not reduced significantly and rapidly. Climate change bears high risks for humans and nature such as more frequent and more intense heat waves, droughts and resulting wildfires, as well as heavy rainfall, and floods. Vulnerable animals and plant species are particularly at risk. Tropical coral reefs are at risk of disappearing entirely within 30 years.