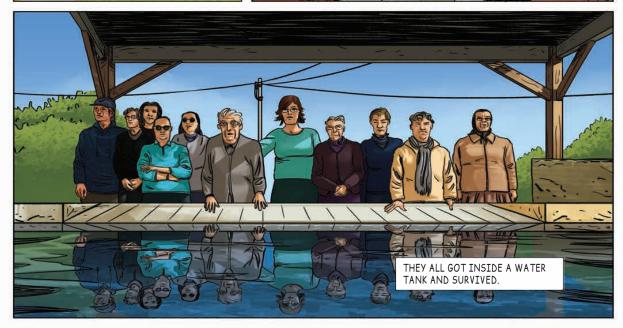

#### Climate impacts

In 2020, global average temperatures are already around 1 °C higher compared to pre-industrial levels and will continue to rise if the output of GHG emissions is not reduced significantly and rapidly. Climate change bears high risks for humans and nature such as more frequent and more intense heat waves, droughts and resulting wildfires, as well as heavy rainfall, and floods. Vulnerable animals and plant species are particularly at risk. Tropical coral reefs are at risk of disappearing entirely within 30 years.