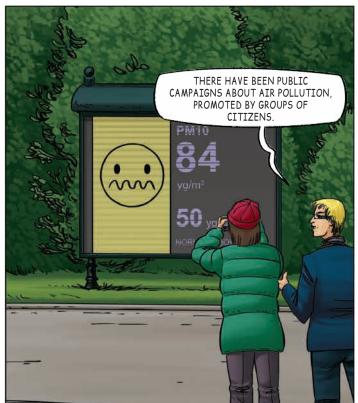

#### Fossil fuels

Fossil fuels such as coal, oil, and natural gas are still the dominant source of energy globally. GHG emissions caused by the burning of these fossil fuels in our cars, planes, houses, power plants, and factories have been and continue to be the key driver of climate change. The production and use of fossil resources is also linked to negative impacts on human health and the environment, for example through pollutants other than GHG emissions.