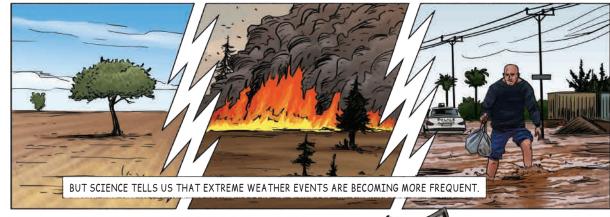

#### Climate impacts

In 2020, global average temperatures are already around 1 °C higher compared to pre-industrial levels and will continue to rise if the output of GHG emissions is not reduced significantly and rapidly. Climate change bears high risks for humans and nature such as more frequent and more intense heat waves, droughts and resulting wildfires, as well as heavy rainfall, and floods. Vulnerable animals and plant species are particularly at risk. Tropical coral reefs are at risk of disappearing entirely within 30 years.