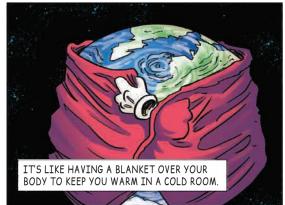

## Greenhouse gas (GHG) emissions

Climate change is driven by the release of greenhouse gases such as carbon dioxide ( $CO_2$ ) or methane ( $CH_4$ ) into the atmosphere. Greenhouse gases in our atmosphere trap part of the energy from the sun. At a lower concentration (around 300 parts per million or ppm) they are essential to the existence of the greenhouse effect that keeps our planet at a comfortable temperature (without them, earth would be a sub-zero cold rock in outer space!). But since the beginning of industrialization in the 19th century, and especially since the 1950s, the concentration of greenhouse gases has increased exponentially (we're now above 400 ppm), upsetting the delicate balance of energy in our atmosphere and leading to an unprecedented rise in global average temperatures.