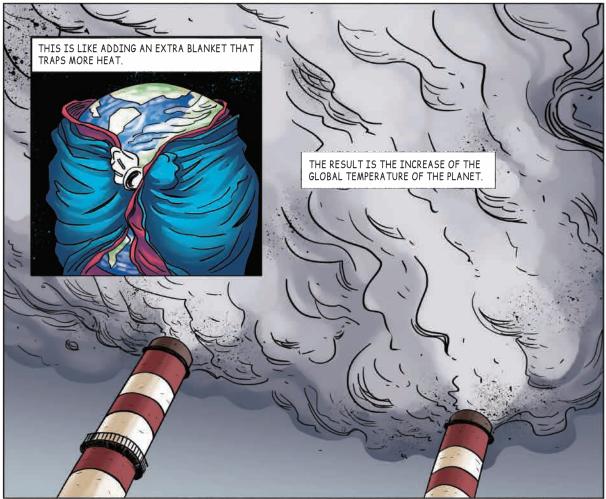

## Greenhouse gas (GHG) emissions

Climate change is driven by the release of greenhouse gases such as carbon dioxide ( $CO_2$ ) or methane ( $CH_4$ ) into the atmosphere. Greenhouse gases in our atmosphere trap part of the energy from the sun. At a lower concentration (around 300 parts per million or ppm) they are essential to the existence of the greenhouse effect that keeps our planet at a comfortable temperature (without them, earth would be a sub-zero cold rock in outer space!). But since the beginning of industrialization in the 19th century, and especially since the 1950s, the concentration of greenhouse gases has increased exponentially (we're now above 400 ppm), upsetting the delicate balance of energy in our atmosphere and leading to an unprecedented rise in global average temperatures.

#### Climate impacts

In 2020, global average temperatures are already around 1 °C higher compared to pre-industrial levels and will continue to rise if the output of GHG emissions is not reduced significantly and rapidly. Climate change bears high risks for humans and nature such as more frequent and more intense heat waves, droughts and resulting wildfires, as well as heavy rainfall, and floods. Vulnerable animals and plant species are particularly at risk. Tropical coral reefs are at risk of disappearing entirely within 30 years.