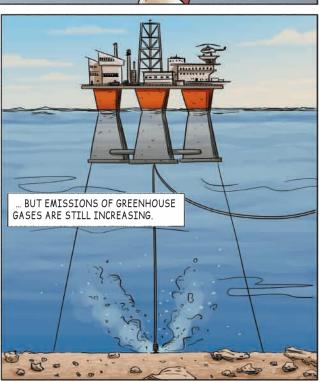

# Paris Agreement

In 2015, the global community adopted the Paris Agreement. In this agreement, the 197 signatory countries committed to containing the global temperature rise this century to well below 2 °C and pursue efforts to limit the increase to below 1.5 °C above pre-industrial levels. Governments have to submit plans (so called Nationally Determined Contributions), which outline their goal (or 'pledge') to contribute to the required global reduction in GHG emissions. These plans should also spell out the measures they intend to implement to reach this goal and their strategies for climate change adaptation. Cities, municipalities and civil society play an increasingly important role in helping countries reach these goals as progress in most countries has been too slow so far.