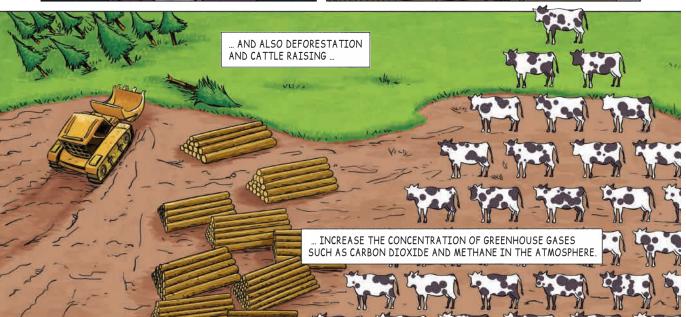

## Greenhouse gas (GHG) emissions

Climate change is driven by the release of greenhouse gases such as carbon dioxide ( $CO_2$ ) or methane ( $CH_4$ ) into the atmosphere. Greenhouse gases in our atmosphere trap part of the energy from the sun. At a lower concentration (around 300 parts per million or ppm) they are essential to the existence of the greenhouse effect that keeps our planet at a comfortable temperature (without them, earth would be a sub-zero cold rock in outer space!). But since the beginning of industrialization in the 19th century, and especially since the 1950s, the concentration of greenhouse gases has increased exponentially (we're now above 400 ppm), upsetting the delicate balance of energy in our atmosphere and leading to an unprecedented rise in global average temperatures.