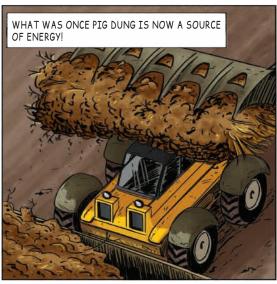

# Renewable energy

In contrast to fossil fuels, renewable energy is produced from sources that do not deplete, such as wind, solar and geothermal. In addition to being renewable, they emit no or very little GHG emissions, making renewable energy technologies an important element of a sustainable energy system. In recent years, modern renewable energy technologies have grown rapidly and are now often cheaper to build than fossil energy technologies. To phase out fossil fuels fast enough, renewables need to be deployed faster, particularly in the heating and transport sectors.