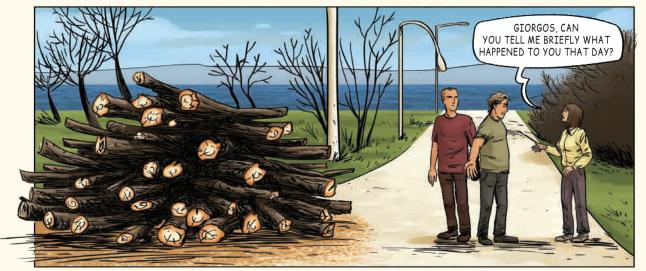

#### Climate impacts

In 2020, global average temperatures are already around 1 °C higher compared to pre-industrial levels and will continue to rise if the output of GHG emissions is not reduced significantly and rapidly. Climate change bears high risks for humans and nature such as more frequent and more intense heat waves, droughts and resulting wildfires, as well as heavy rainfall, and floods. Vulnerable animals and plant species are particularly at risk. Tropical coral reefs are at risk of disappearing entirely within 30 years.