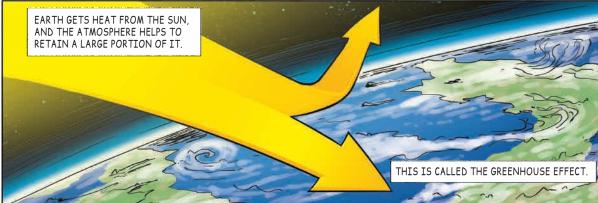

## Greenhouse gas (GHG) emissions

Climate change is driven by the release of greenhouse gases such as carbon dioxide ( $CO_2$ ) or methane ( $CH_4$ ) into the atmosphere. Greenhouse gases in our atmosphere trap part of the energy from the sun. At a lower concentration (around 300 parts per million or ppm) they are essential to the existence of the greenhouse effect that keeps our planet at a comfortable temperature (without them, earth would be a sub-zero cold rock in outer space!). But since the beginning of industrialization in the 19th century, and especially since the 1950s, the concentration of greenhouse gases has increased exponentially (we're now above 400 ppm), upsetting the delicate balance of energy in our atmosphere and leading to an unprecedented rise in global average temperatures.