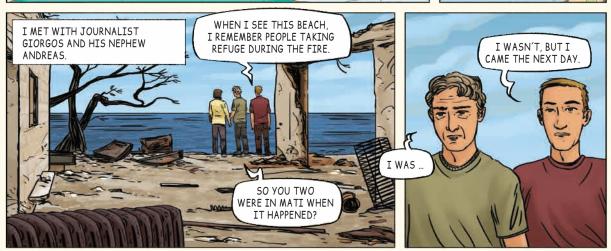

#### Climate impacts

In 2020, global average temperatures are already around 1 °C higher compared to pre-industrial levels and will continue to rise if the output of GHG emissions is not reduced significantly and rapidly. Climate change bears high risks for humans and nature such as more frequent and more intense heat waves, droughts and resulting wildfires, as well as heavy rainfall, and floods. Vulnerable animals and plant species are particularly at risk. Tropical coral reefs are at risk of disappearing entirely within 30 years.