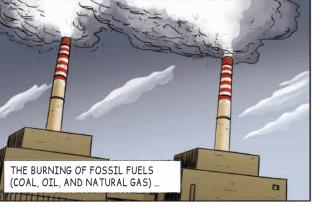

#### Fossil fuels

Fossil fuels such as coal, oil, and natural gas are still the dominant source of energy globally. GHG emissions caused by the burning of these fossil fuels in our cars, planes, houses, power plants, and factories have been and continue to be the key driver of climate change. The production and use of fossil resources is also linked to negative impacts on human health and the environment, for example through pollutants other than GHG emissions.