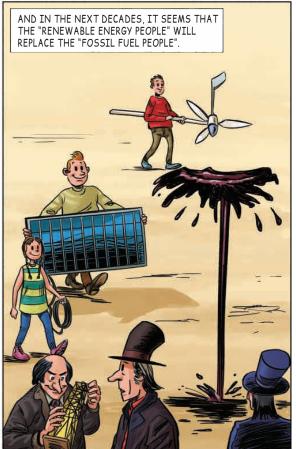

#### Fossil fuels

Fossil fuels such as coal, oil, and natural gas are still the dominant source of energy globally. GHG emissions caused by the burning of these fossil fuels in our cars, planes, houses, power plants, and factories have been and continue to be the key driver of climate change. The production and use of fossil resources is also linked to negative impacts on human health and the environment, for example through pollutants other than GHG emissions.

# Renewable energy

In contrast to fossil fuels, renewable energy is produced from sources that do not deplete, such as wind, solar and geothermal. In addition to being renewable, they emit no or very little GHG emissions, making renewable energy technologies an important element of a sustainable energy system. In recent years, modern renewable energy technologies have grown rapidly and are now often cheaper to build than fossil energy technologies. To phase out fossil fuels fast enough, renewables need to be deployed faster, particularly in the heating and transport sectors.