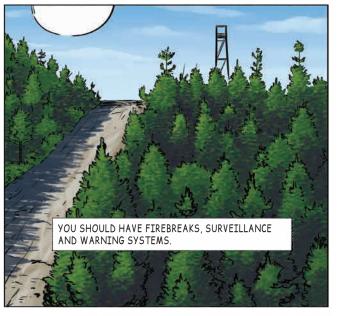

#### Climate impacts

In 2020, global average temperatures are already around 1 °C higher compared to pre-industrial levels and will continue to rise if the output of GHG emissions is not reduced significantly and rapidly. Climate change bears high risks for humans and nature such as more frequent and more intense heat waves, droughts and resulting wildfires, as well as heavy rainfall, and floods. Vulnerable animals and plant species are particularly at risk. Tropical coral reefs are at risk of disappearing entirely within 30 years.