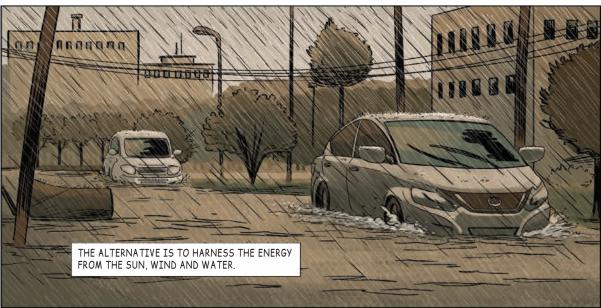

#### Climate impacts

In 2020, global average temperatures are already around 1 °C higher compared to pre-industrial levels and will continue to rise if the output of GHG emissions is not reduced significantly and rapidly. Climate change bears high risks for humans and nature such as more frequent and more intense heat waves, droughts and resulting wildfires, as well as heavy rainfall, and floods. Vulnerable animals and plant species are particularly at risk. Tropical coral reefs are at risk of disappearing entirely within 30 years.

# Renewable energy

In contrast to fossil fuels, renewable energy is produced from sources that do not deplete, such as wind, solar and geothermal. In addition to being renewable, they emit no or very little GHG emissions, making renewable energy technologies an important element of a sustainable energy system. In recent years, modern renewable energy technologies have grown rapidly and are now often cheaper to build than fossil energy technologies. To phase out fossil fuels fast enough, renewables need to be deployed faster, particularly in the heating and transport sectors.