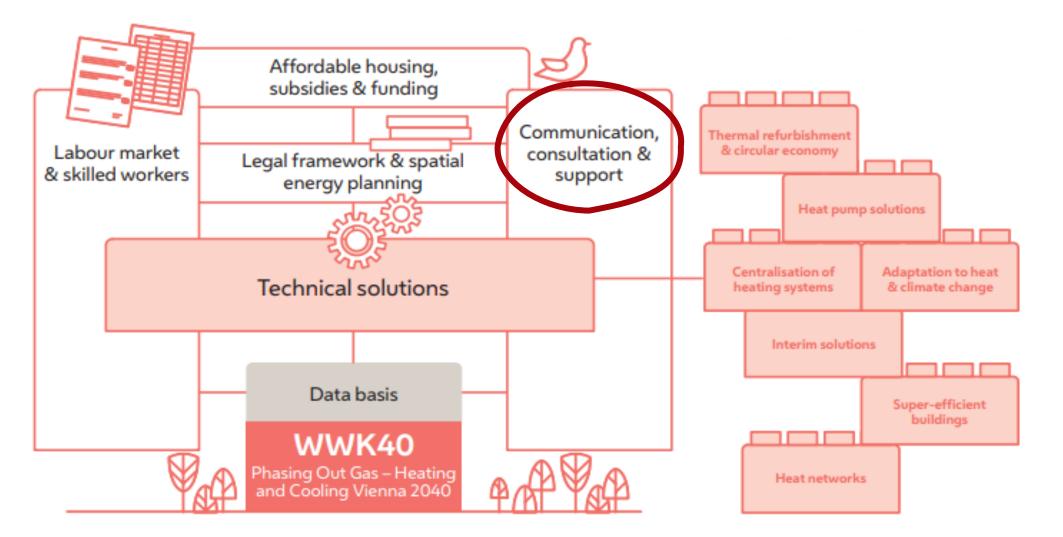

### Long-term goals for systematic action

Phasing Out Gas - Heating and Cooling Vienna 2040 (wien.gv.at)

4

### Phasing Out Oil and Gas

Phasing Out Gas - Heating and Cooling Vienna 2040 (wien.gv.at)

5

### **Phasing out Gas**

Heating and Cooling Vienna 2040

- By 2040, all buildings in Vienna will be heated and, where necessary, cooled in a climateneutral, emission-free and renewable way.
- Densely built-up areas will be supplied by centralized district heating. Central district heating will be decarbonized by 2040 and will be supplied from renewable sources or waste heat.
- In less densely built areas, decentralized renewable heating networks and renewable building solutions will be used.

### Orientation on the way to a climate-neutral heat supply in Vienna by 2040

City of Vienna

wien.gv.at/waermeplan