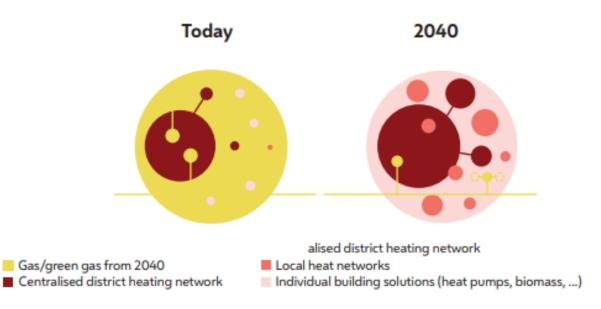

### **Phasing out Gas**

Heating and Cooling Vienna 2040

- By 2040, all buildings in Vienna will be heated and, where necessary, cooled in a climateneutral, emission-free and renewable way.
- Densely built-up areas will be supplied by centralized district heating. Central district heating will be decarbonized by 2040 and will be supplied from renewable sources or waste heat.
- In less densely built areas, decentralized renewable heating networks and renewable building solutions will be used.