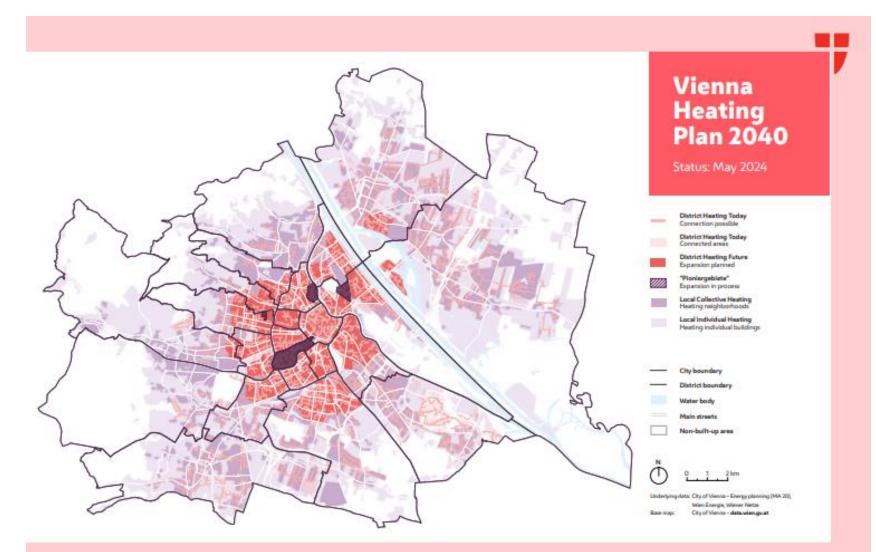

### Long-term goals for systematic action

Phasing Out Gas - Heating and Cooling Vienna 2040 (wien.gv.at)

4

### Phasing Out Oil and Gas

Phasing Out Gas - Heating and Cooling Vienna 2040 (wien.gv.at)

5

### **Phasing out Gas**

Heating and Cooling Vienna 2040

- By 2040, all buildings in Vienna will be heated and, where necessary, cooled in a climateneutral, emission-free and renewable way.
- Densely built-up areas will be supplied by centralized district heating. Central district heating will be decarbonized by 2040 and will be supplied from renewable sources or waste heat.
- In less densely built areas, decentralized renewable heating networks and renewable building solutions will be used.

### Orientation on the way to a climate-neutral heat supply in Vienna by 2040

City of Vienna

wien.gv.at/waermeplan