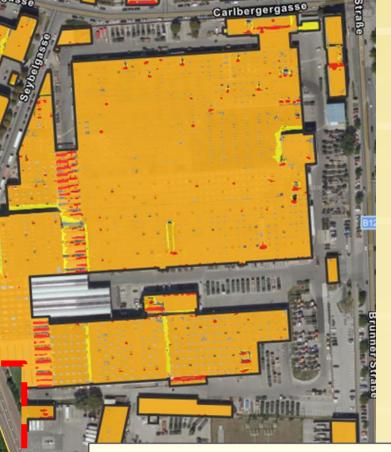

# Leverage activities: Assessing rooftops with large potential for PV

<u>Dieses Gebäude hat folgendes Potential:</u> Mittlere Eignung (600-900 kWh/m<sup>2</sup> a): 4.815 m<sup>2</sup> Gute Eignung (900-1250 kWh/m<sup>2</sup> a): 126.904 m<sup>2</sup> Sehr gute Eignung (>1250 kWh/m<sup>2</sup> a): 4.698 m<sup>2</sup> Geschätzte Anlageleistung: 6073,91 kWp Schlechte Eignung (<600 kWh/m<sup>2</sup> a): 2.212 m<sup>2</sup>