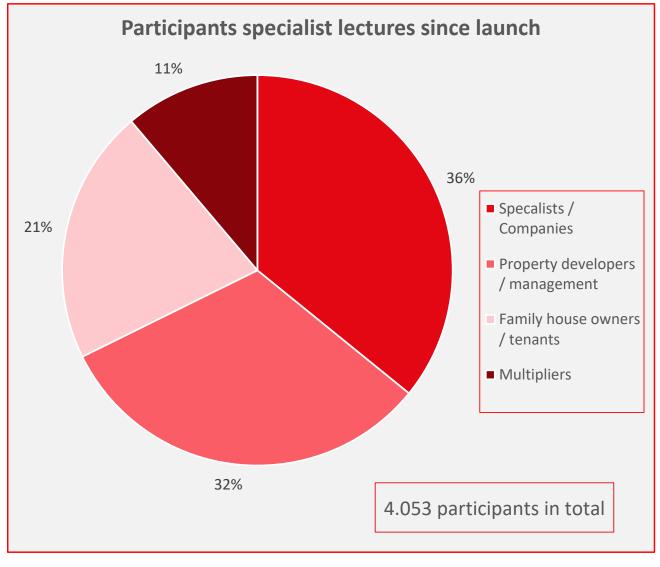

More than 88 specialist lectures Around 4.053 participants

March 2024

**Events** 

18 events on energy communities in 2023, some of which were organised by the UIV.

Many other events related to the energy communities as part of the overall subject of the energy transition.