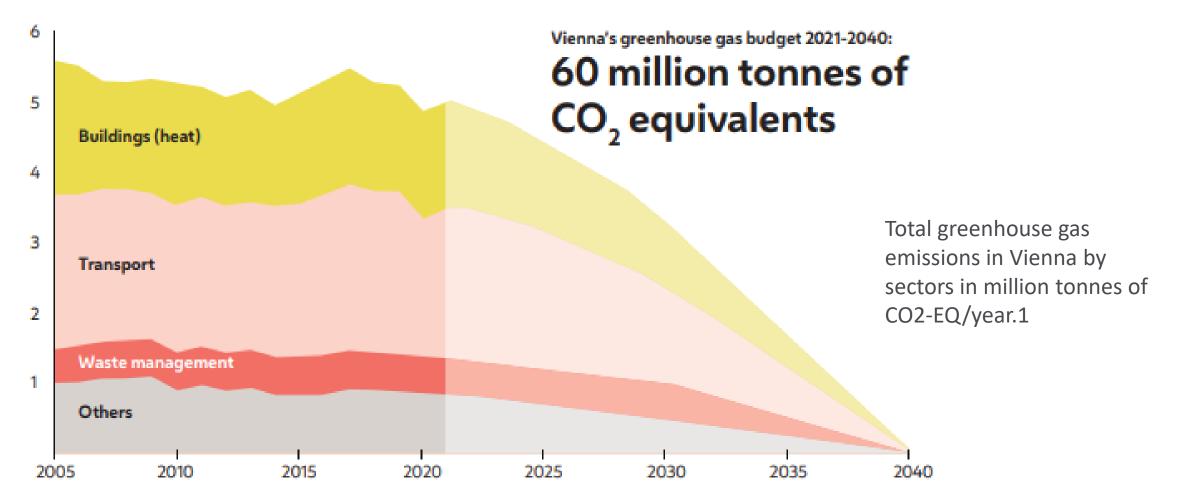

### Composition of the building sector in Vienna

Number of units in use by used energy source, building type and building renovation status

Gas dominates as a heating source for 6 MRB, not refurbished, decentralised, gas MRB, refurbished/new, MRB, decentralised/ decentralised, gas centralised, gas/DH 306,000 residential buildings. 89,000 79,000 The majority of residential buildings supplied with gas have a decentralized heating system. 90% of Vienna's CO<sub>2</sub> emissions in the 7 3 SFH, not refurbished, gas MRB, not refurbished, centralised, oil 36,000 building sector are caused by gas 8 31,000 heating systems. 2 5 MRB, not refurbished, MRB, refurbished/ centralised, gas new, centralised, gas 36,000 22.000