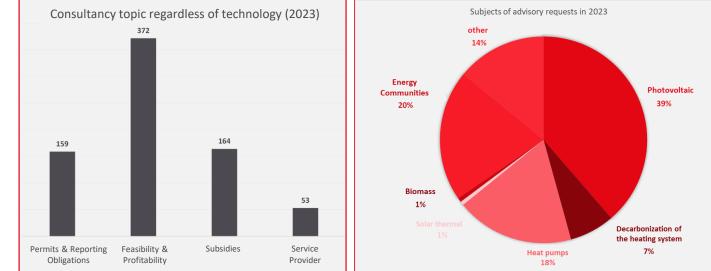

### **On-demand consulting | Monitoring**

- Launch on July 9, 2022 with the WERUG amendment coming into force
- Soft launch since then approx. 1.700 contacts, approx. 80 contacts per month (50 % email, 50 % by phone or online); documented via CRM System
- Phone call + email often sufficient. Around 500 detailed consultations
- Inquiries from owners of single-family houses, apartment buildings, apartments and businesses
- Approx. 1/3 each of the inquiries about photovoltaics, sustainable heating and energy communities
- Main topic: feasibility