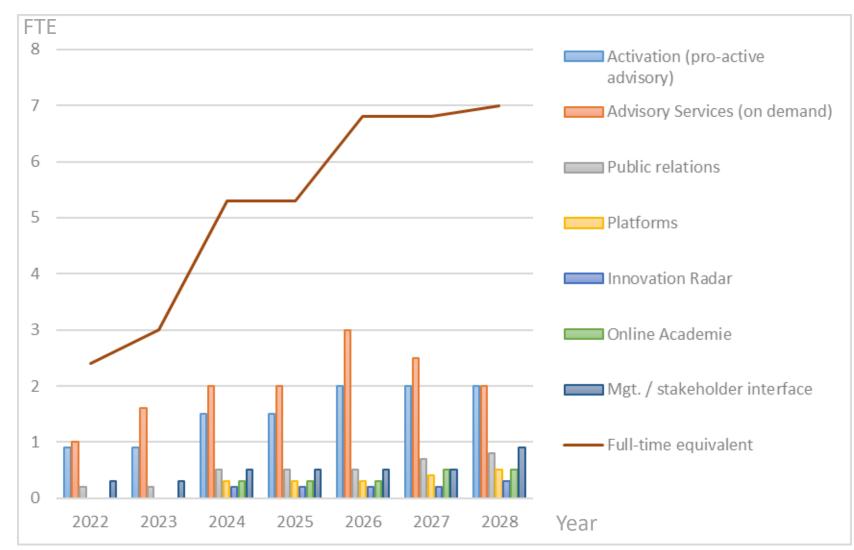

#### **Staffing, Material Costs & Operating Expenses**

| Services                                                                          | Number of staff | FTE 2024 | Development of FTEs<br>FTE 2022: 2<br>FTE 2024: approx. 3<br>Expert pool<br>Total number of staff<br>contributing: 18<br>(of which 3 experts on<br>energy communities) |
|-----------------------------------------------------------------------------------|-----------------|----------|------------------------------------------------------------------------------------------------------------------------------------------------------------------------|
| Hotline                                                                           | 3               |          |                                                                                                                                                                        |
| Advisers (Clean Energy Technologies, Energy<br>Communities, Licensing Procedures) | 5               | 0,8      |                                                                                                                                                                        |
| Activation                                                                        | 3               | 0,6      |                                                                                                                                                                        |
| Public relations (Website, Media, events,)                                        | 5               | 1        |                                                                                                                                                                        |
| Stakeholder Platforms                                                             | 2               | 0,2      | Development of<br>operating expenses<br>2023: 10% of total<br>budget<br>2024: 18% of total                                                                             |
| Innovation Radar                                                                  | 3               | 0,2      |                                                                                                                                                                        |
| Online Academy                                                                    | 2               | 0,2      |                                                                                                                                                                        |
| Management / stakeholder interface                                                | 3               | 0,5      |                                                                                                                                                                        |
|                                                                                   |                 |          | hudget (incl. one-time                                                                                                                                                 |

Klima- & Innovationsagentur

total budget (incl. one-time costs like furnishing)

#### Service development und resource requirements

Scenario 2023 - 2028