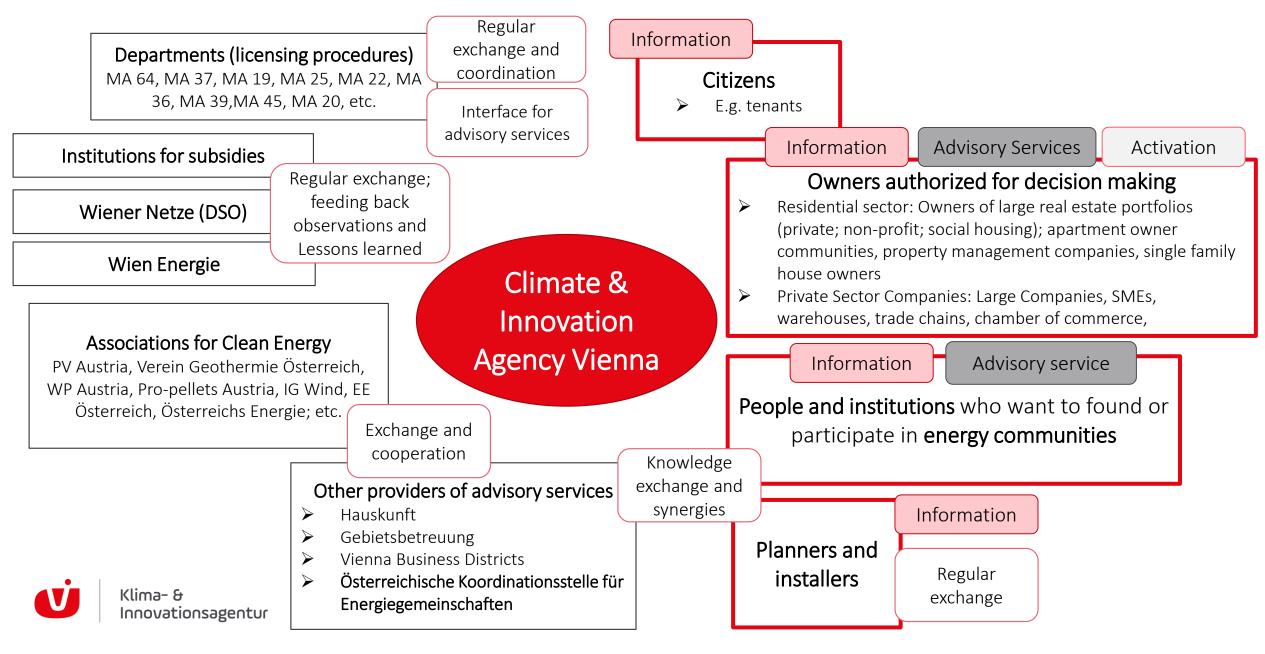

### **Conception | Mapping relationships in the "ecosystem"**

### Based on EU Directive | 3 core tasks at the beginning

Central contact point for information and guidance for future operators of renewable energy systems; in particular on **permit application and granting processes** (in accordance with EU Directive 2018/2001 and Vienna Provincial Laws, WERUG)

One-stop shop for **energy communities** 

Targeted measures to **activate** companies, property managers and developers in support of the "Vienna photovoltaic program" and the "Phasing-out gas"- program.

### **Principles**

The Climate and Innovation Agency Vienna

- provides free and provider-neutral information and consulting.
- works in close coordination with relevant municipal departments of the City of Vienna, "Wiener Netze" (DSO), "Wien Energie"...
- works closely with other advisory organizations, in particular "Hauskunft", "Vienna Business Districts", "OekoBusiness Wien", "Wirtschaftsagentur Wien", etc.
- Extent: all renewable energy technologies, focus on photovoltaics and heat pumps and energy communities

# Working in Partnership

Austrian Coordination Office for Energy Communities

Exchange platform of the energy agencies of the federal states:

- Development of documents
- Consulting and support
- Coordinated exchange with stakeholders
- Support of pilot-projects

### Working in Partnership

Hauskunft – Defining the Roles

➢ No detailed planning and engineering (dimensioning PV plants, ...)

- ► No supervision of standard project implementation
- ► No conciliation body for complaints
- > No processing of standard subsidy programs
- ≻No legal advice
- ► No granting of permits